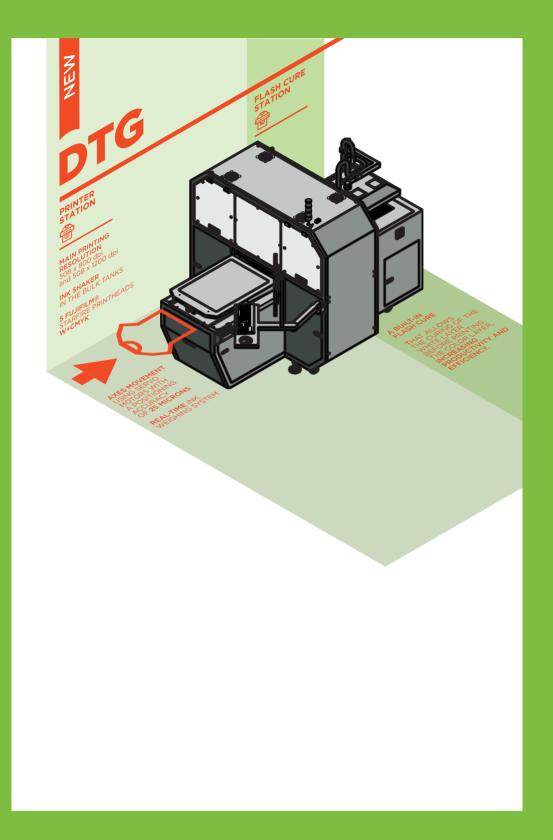

# DTG ROQ GO

The ROQ GO is a full digital solution with a single pallet that incorporates the latest technological advances in direct to garment (DTG). This machine can allows for consistente print quality on small and large productions runs.

With a printing size of 500X700mm (20"X"28), the ROQ GO is equipped with a user-friendly software and is able to produce up to 60 pieces (white fabric) or 35 pieces (dark fabric) of the highest quality prints. ROQ GO also allows an efficient workflow with the ROQ READY automatic pre-treatment machine.

|                        | RESOLUTION<br>(dpi) | PIECES<br>/HOUR | TIME<br>FLASH(S) | TIME LOAD/<br>UNLOAD(S) | IMAGE<br>SIZE (MM) |
|------------------------|---------------------|-----------------|------------------|-------------------------|--------------------|
| BLACK/DARK<br>COLOURS  | 508 x 800           | 55              | - 10             |                         |                    |
|                        | 508 x 1200          | 45              |                  | 10                      | 10                 |
| WHITE/LIGHT<br>COLOURS | 508 x 800           | 150             | NA               |                         | 200 / 210          |
|                        | 508 x 1200          | 90              |                  |                         |                    |