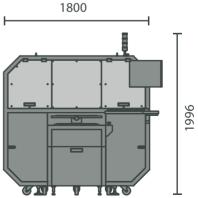

## ROQ GO HIGHLIGHTS

UP TO 150 PIECES PER HOUR IN WHITE FABRIC AND 55 IN DARK FABRIC

500 X 700 mm 20" x 28" MAX. PRINT SIZE

MACHINE SUPPLIED WITH A BUILT IN COMPUTER AND PROFESSIONAL RIP (ROQSTUDIO POWERED BY NEOSTAMPA)

#### CONSISTENT QUALITY IN BULK PRODUCTION

ROBUST AND INDUSTRIAL EQUIPMENT

EXCELLENT WASHING FASTNESS

OPTIONAL BAR CODE SCANNER AVAILABLE

### COMPACT DIMENSIONS





# DTG ROQ GO

The ROQ GO is a full digital solution with a single pallet that incorporates the latest technological advances in direct to garment (DTG). This machine can allows for consistente print quality on small and large productions runs.

With a printing size of 500X700mm (20"X"28), the ROQ GO is equipped with a user-friendly software and is able to produce up to 60 pieces (white fabric) or 35 pieces (dark fabric) of the highest quality prints. ROQ GO also allows an efficient workflow with the ROQ READY automatic pre-treatment machine.





### ROQ GO TECHNICAL SPECS

| VOLTAGE              | 3X400VAC+N+PE              |  |
|----------------------|----------------------------|--|
|                      | 3PH+N+PE                   |  |
|                      | 9080W