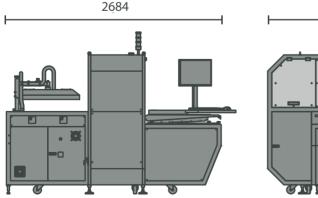

## ROQ GO HIGHLIGHTS

UP TO 150 PIECES PER HOUR IN WHITE FABRIC AND 55 IN DARK FABRIC

500 X 700 mm 20" x 28" MAX. PRINT SIZE

MACHINE SUPPLIED WITH A BUILT IN COMPUTER AND PROFESSIONAL RIP (ROQSTUDIO POWERED BY NEOSTAMPA)

#### CONSISTENT QUALITY IN BULK PRODUCTION

ROBUST AND INDUSTRIAL EQUIPMENT

EXCELLENT WASHING FASTNESS

OPTIONAL BAR CODE SCANNER AVAILABLE

### COMPACT DIMENSIONS





# DTG ROQ GO

The ROQ GO is a full digital solution with a single pallet that incorporates the latest technological advances in direct to garment (DTG). This machine can allows for consistente print quality on small and large productions runs.

With a printing size of 500X700mm (20"X"28), the ROQ GO is equipped with a user-friendly software and is able to produce up to 60 pieces (white fabric) or 35 pieces (dark fabric) of the highest quality prints. ROQ GO also allows an efficient workflow with the ROQ READY automatic pre-treatment machine.





### ROQ GO TECHNICAL SPECS

| VOLTAGE              | 3X400VAC+N+PE              |  |
|----------------------|----------------------------|--|
|                      | 3PH+N+PE                   |  |
|                      | 9080W